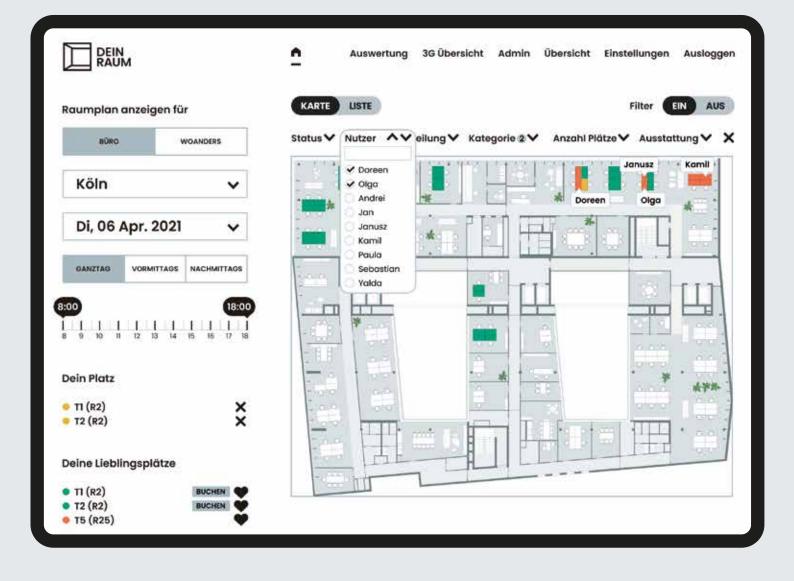

# // Clear design of the floor plan

The digitized floor plan shows which desks are occupied and when. The desk sharing software shows employees which desks in the office are free and which are already occupied. This makes it easy for employees to find out which of their colleagues is in the office. Project work at the customer, mobile working and field service mean that workplaces in your office are often unoccupied?

# YOUR FLOOR PLAN IN A CLEAR TOOL WITH SIMPLE OPERATION

© DEIN RAUM powered by PiAL Consult GmbH www.deinraum.io

info@deinraum.io +49 403501884 5620

MAKE AN APPOINTMENT NOW

DOREEN BAARS JANUSZ WICKBOLD

SZ KAMIL BOLD OK