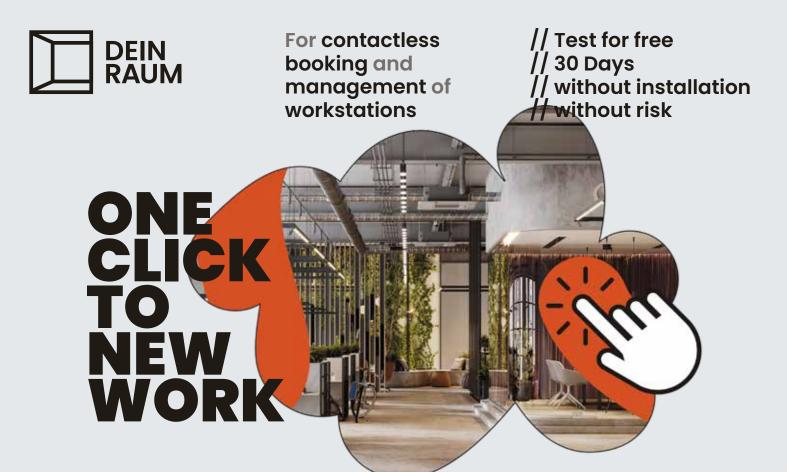

### // Optimizing capacity utilization through reservable workstations

**DEIN RAUM** helps you to realize the introduction of future-oriented desk-sharing concepts and thus to use resources optimally and efficiently.

We would be happy to realize your digital workplace together with you

// Test for free // 30 Days // without installation Without risk